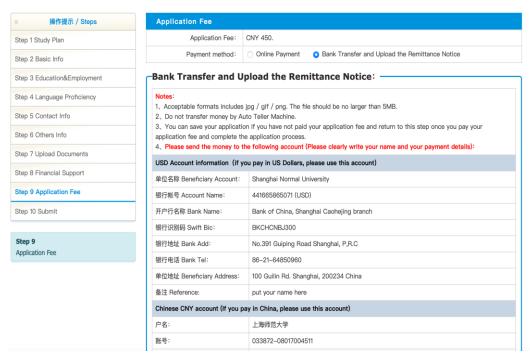

## 7. Please pay application fee online. (450CNY for SFB international students)

国际学生在线申请 International Students Online Application

▲ rubyrose0318@qq.com
【 修改密码 | 退出登录 】