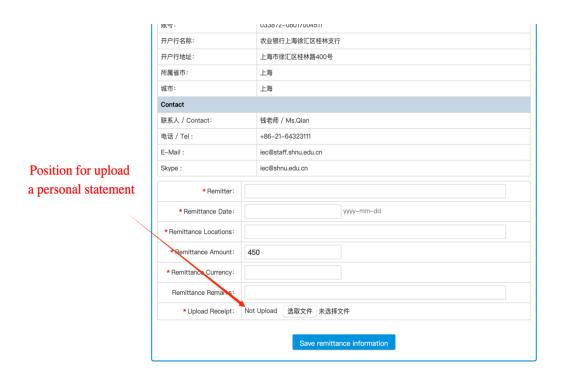

## 7. Please pay application fee online. (450CNY for SFB international students)

国际学生在线申请 International Students Online Application

▲ rubyrose0318@qq.com
【 修改密码 | 退出登录 】