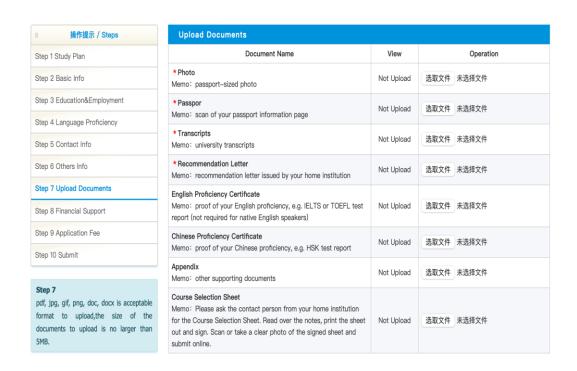

## 2. Choose "New Application"

My Application

3. Choose "General Advanced Student"

4. Choose Study Duration and Program (one semester/year)

Or:

- 5. Complete the following steps and provide all info as required.
- 6. Upload supporting documents as required.