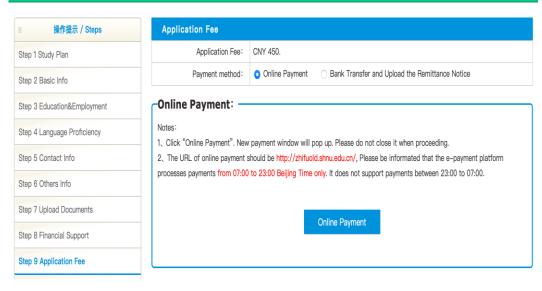

## 7. Please pay application fee online. (450CNY for SFB international students)

国际学生在线申请 International Students Online Application

▲ rubyrose0318@qq.com
【 修改密码 | 退出登录 】