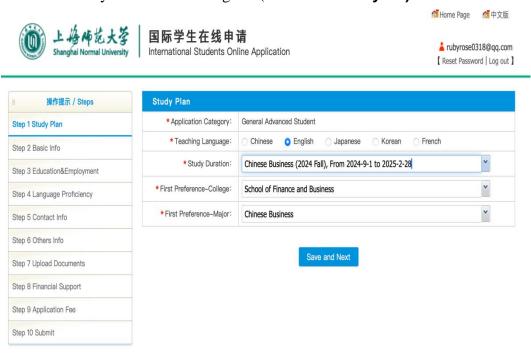

## 2. Choose "New Application"

My Application

3. Choose "General Advanced Student"

4. Choose Study Duration and Program (one semester/year)

Or:

- 5. Complete the following steps and provide all info as required.
- 6. Upload supporting documents as required.